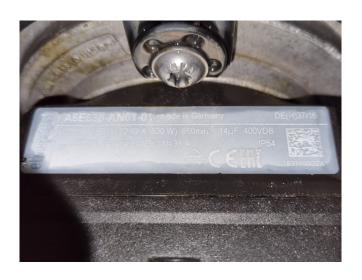

#### **Used Friga Bohn**

Used Friga Bohn drycooler. Complete with 3 EBM-Papst A6E630-AN01-01 fans - 50 Hz - 0,60 kW - 860 RPM - diameter 630 mm. The current condenser will be converted into a drycooler and the appropriate flanges will be installed. The drycooler has a capacity of 81,0kW with a medium inlet temperature of 60°C and an outlet temperature of 40°C.