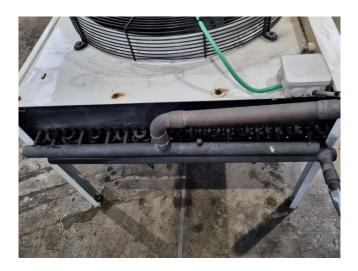

#### **Used Friga Bohn**

Used Friga Bohn drycooler. Complete with 3 EBM-Papst A6E630-AN01-01 fans - 50 Hz - 0,60 kW - 860 RPM - diameter 630 mm. The current condenser will be converted into a drycooler and the appropriate flanges will be installed. The drycooler has a capacity of 81,0kW with a medium inlet temperature of 60°C and an outlet temperature of 40°C.