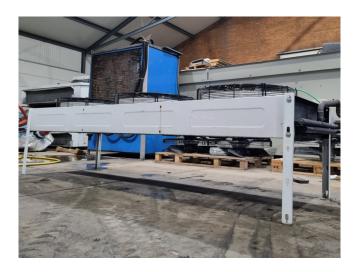

#### **Used Friga Bohn**

Used Friga Bohn drycooler. Complete with 3 EBM-Papst A6E630-AN01-01 fans - 50 Hz - 0,60 kW - 860 RPM - diameter 630 mm. The current condenser will be converted into a drycooler and the appropriate flanges will be installed. The drycooler has a capacity of 81,0kW with a medium inlet temperature of 60°C and an outlet temperature of 40°C.