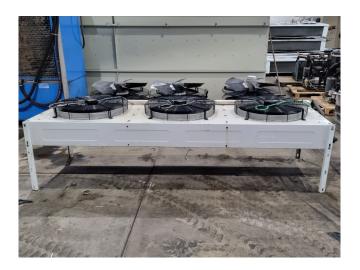

#### **Used Friga Bohn**

Used Friga Bohn drycooler. Complete with 3 EBM-Papst A6E630-AN01-01 fans - 50 Hz - 0,60 kW - 860 RPM - diameter 630 mm. The current condenser will be converted into a drycooler and the appropriate flanges will be installed. The drycooler has a capacity of 81,0kW with a medium inlet temperature of 60°C and an outlet temperature of 40°C.