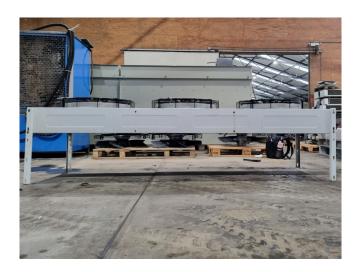

#### **Used Friga Bohn**

Used Friga Bohn drycooler. Complete with 3 EBM-Papst A6E630-AN01-01 fans - 50 Hz - 0,60 kW - 860 RPM - diameter 630 mm. The current condenser will be converted into a drycooler and the appropriate flanges will be installed. The drycooler has a capacity of 81,0kW with a medium inlet temperature of 60°C and an outlet temperature of 40°C.