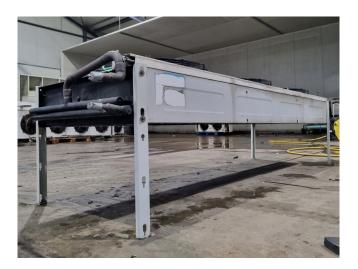

#### **Used Friga Bohn**

Used Friga Bohn drycooler. Complete with 3 EBM-Papst A6E630-AN01-01 fans - 50 Hz - 0,60 kW - 860 RPM - diameter 630 mm. The current condenser will be converted into a drycooler and the appropriate flanges will be installed. The drycooler has a capacity of 81,0kW with a medium inlet temperature of 60°C and an outlet temperature of 40°C.