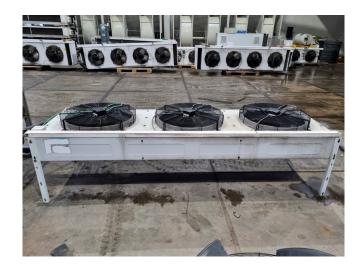

#### **Used Friga Bohn**

Used Friga Bohn drycooler. Complete with 3 EBM-Papst A6E630-AN01-01 fans - 50 Hz - 0,60 kW - 860 RPM - diameter 630 mm. The current condenser will be converted into a drycooler and the appropriate flanges will be installed. The drycooler has a capacity of 81,0kW with a medium inlet temperature of 60°C and an outlet temperature of 40°C.