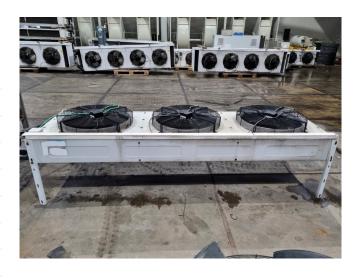

#### **Used Friga Bohn**

Used Friga Bohn drycooler. Complete with 3 EBM-Papst A6E630-AN01-01 fans - 50 Hz - 0,60 kW - 860 RPM - diameter 630 mm. The current condenser will be converted into a drycooler and the appropriate flanges will be installed. The drycooler has a capacity of 81,0kW with a medium inlet temperature of 60°C and an outlet temperature of 40°C.